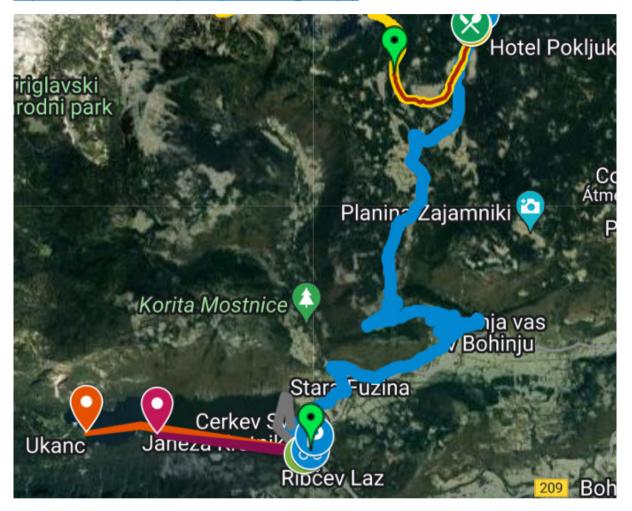

#### **Maps**

- Swim:Start in the water (under flagline), 1 round counterclockwise (Bohinj Lake Ribcev Laz)
- Kayak: 1 round of 8k (Bohinj Lake Ribcev Laz)
- MTB Cycle: 1 way up 16k (From Bohinj Lake to Pokljuka Biathlon stadium UPHILL!!)
- Run: from Pokljuka Biathlon stadium and back, 2 rounds of 5k flat

## TRIATION STEELMEN BOHINJ

WORLD CUP MIDDLE QUADRATHLON OF STEELMEN

https://www.triatlon-bohinj.si/en/predstavitev trasa.php