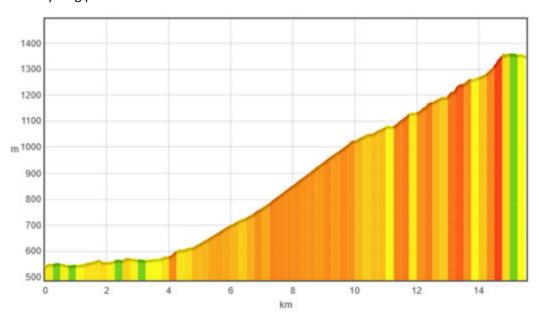

triatlon-bohinj.si

#### **Timetable**

- Pick up Race Numbers:

Friday 25<sup>th</sup>: 18:00 – 20.00 Tourist office Ribčev laz Saturday 26<sup>th</sup>: 6.30 – 9.30 Pod Skalco event area

Race Briefing (in English): 07.45 Pod Skalco event Area
Race Start: 09:00 Bohinj Lake – Ribcev Laz
Ceremony: 16:30 Pokljuka Biathlon stadium

#### **Maps**

- Swim:Start in the water (under flagline), 1 round counterclockwise (Bohinj Lake Ribcev Laz)
- Kayak: 1 round of 8k (Bohinj Lake Ribcev Laz)
- MTB Cycle: 1 way up 16k (From Bohinj Lake to Pokljuka Biathlon stadium UPHILL!!)
- Run: from Pokljuka Biathlon stadium and back, 2 rounds of 5k flat



## TRIATION STEELMEN BOHINJ

WORLD CUP MIDDLE QUADRATHLON OF STEELMEN

https://www.triatlon-bohinj.si/en/predstavitev trasa.php



#### MTB cycling profile





# TRIATLON STEELMEN BOHINJ

**WORLD CUP MIDDLE QUADRATHLON OF STEELMEN** 

## Refreshment

- Kayak/Bike change
- Bike/Run change

#### **Rules**

- The race is under the rules oft he WQF: <a href="https://www.quadrathlon-online.de/wqf/WQF-Sport-Order.pdf">https://www.quadrathlon-online.de/wqf/WQF-Sport-Order.pdf</a>
- Abstract:
  - o No-Drafting at the bike
  - o Helm must close at the bike
  - No race-number under the wetsuit
  - Not to throw anything away

## **Rental**

There is a limited possibility to rent different types of boats. Please contact us early if you need a kayak juresodja.events@gmail.com

## **Accomodations**

There is Tourist office in Bohinj, that will help out with accommodations. Please contact us early if you need an accommodation: <a href="mailto:juresodja.even