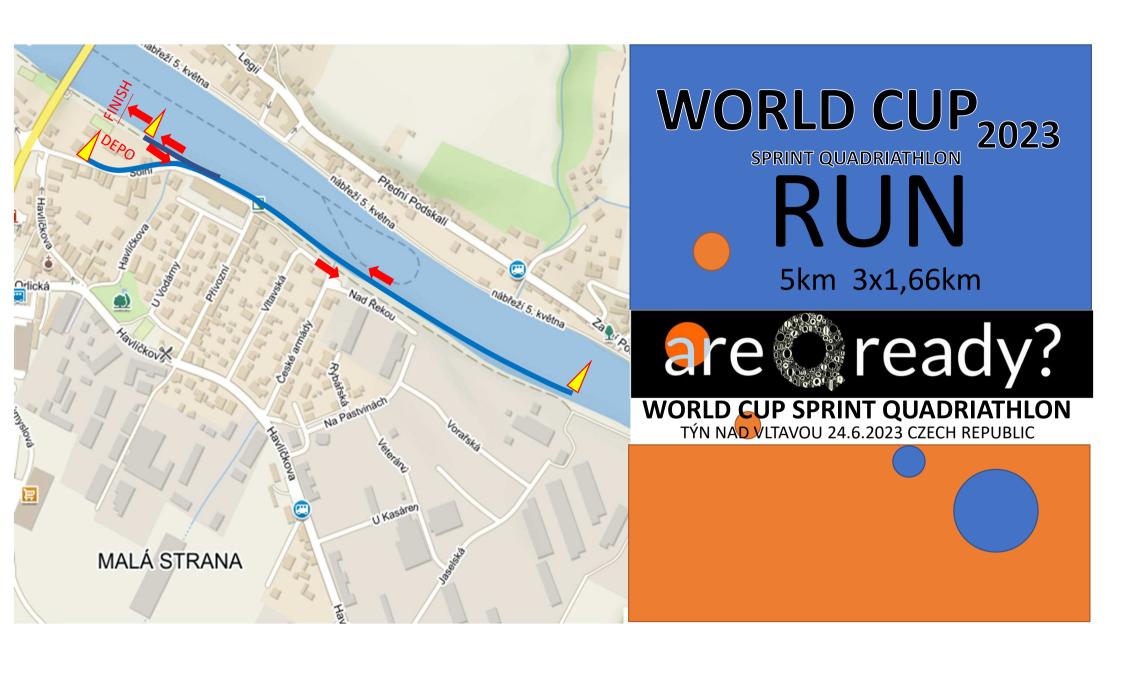

Týn nad Vltavou /

Kayak - river Vltava 2 km /2 laps /

Run - 5 km /2 laps / - town park along the river Vltava

ACCOMMODATION: - Hotel "Zlatá loď "

- Boathouse /Hostel/ KKJ Týn nad Vltavou

Camp KKJ Týn

The accommodation request send together with the application form.

Run - 5km / 3 laps / - town park along the

river Vltava