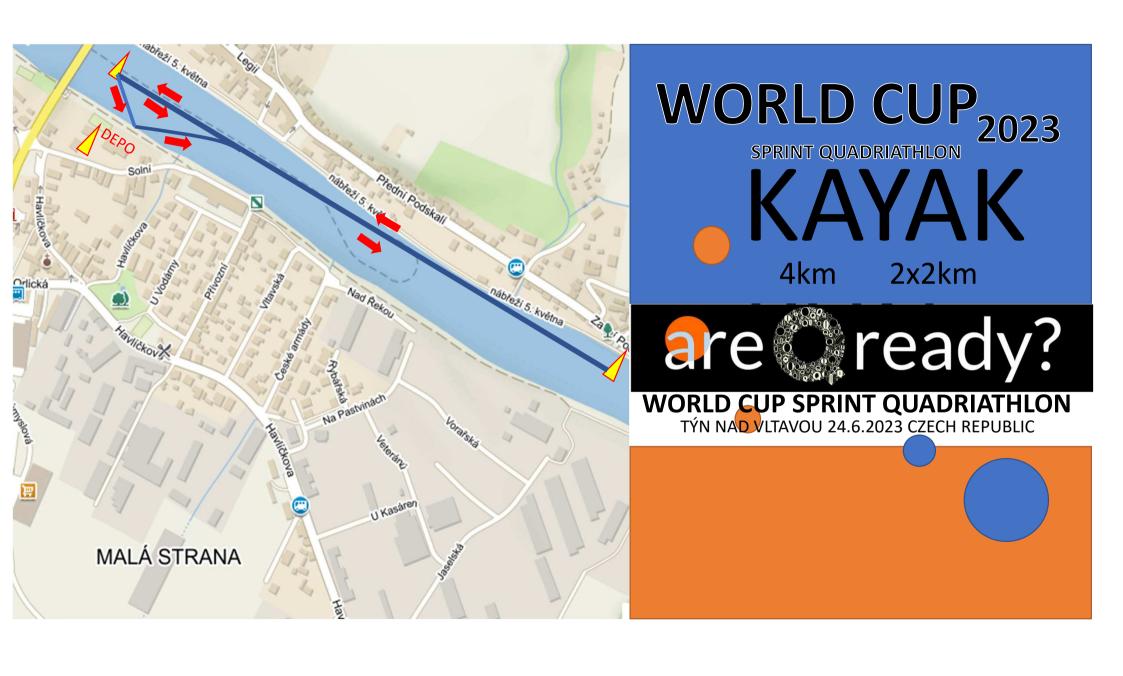

Týn nad Vltavou /

Kayak - river Vltava 2 km /2 laps /

Run - 5 km /2 laps / - town park along the river Vltava

ACCOMMODATION: - Hotel "Zlatá loď "

- Boathouse /Hostel/ KKJ Týn nad Vltavou

Camp KKJ Týn

The accommodation request send together with the application form.

## **COURSES**:

Swim - river Vltava 0,75km / 1 lap /, water

tempereture 16-20 st. C

Bike - 21 km / 3 lap / : asphalted, good

surfaced road surround Týn nad Vltavou-

Hněvkovice-Týn nad Vltavou

Kayak - river Vltava 4 km / 2 laps /