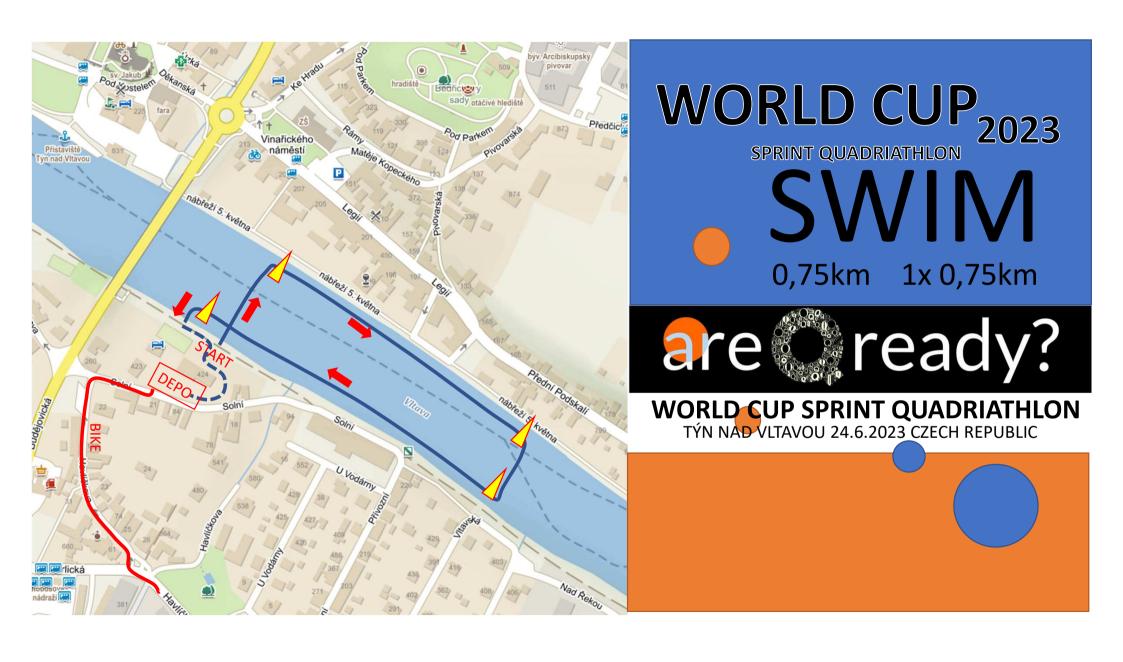

Praha 4 - Michle

SWIFT-CODE: AGBACZPP

IBAN: CZ11 0600 0000 0009 1740 5544

COURSES: Swim - river Vltava 0,75 km /1 lap /, water tempereture 16-20 st. C

Bike - 21 km / 3 lap / : asphalted, good surfaced road surround Týn nad / Vltavou-Hněvkovice

Týn nad Vltavou /

Kayak - river Vltava 2 km /2 laps /

Run - 5 km /2 laps / - town park along the river Vltava

ACCOMMODATION: - Hotel "Zlatá loď "

- Boathouse /Hostel/ KKJ Týn nad Vltavou

Camp KKJ Týn

The accommodation request send together with the application form.