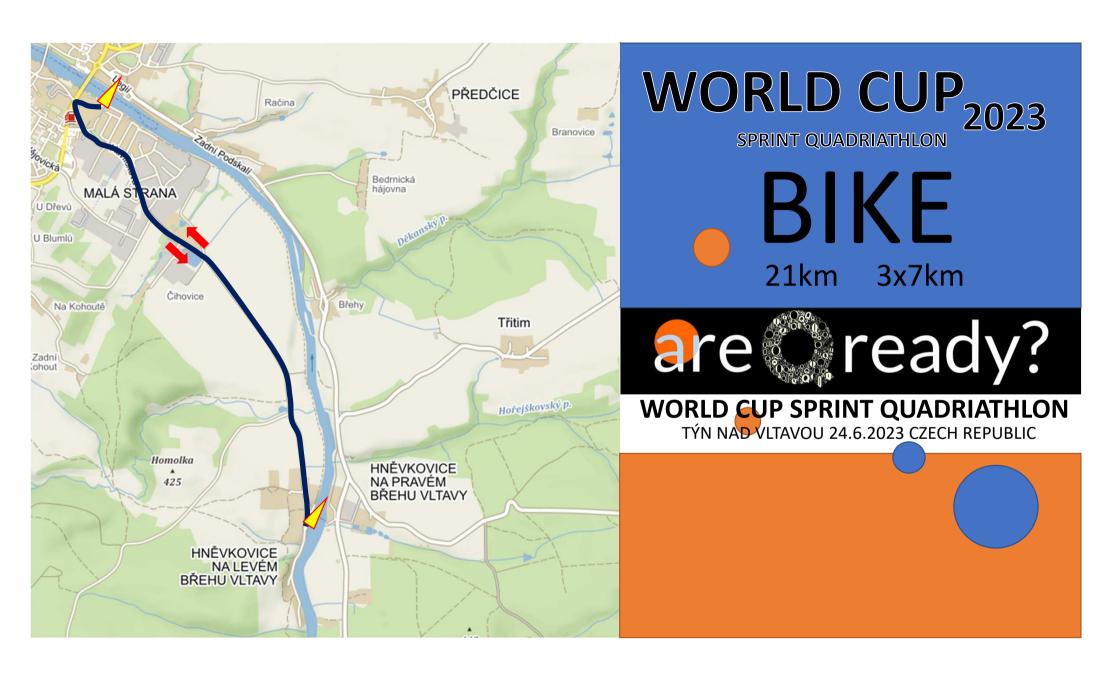

Praha 4 - Michle

SWIFT-CODE: AGBACZPP

IBAN: CZ11 0600 0000 0009 1740 5544

COURSES: Swim - river Vltava 0,75 km /1 lap /, water tempereture 16-20 st. C

Bike - 21 km / 3 lap / : asphalted, good surfaced road surround Týn nad / Vltavou-Hněvkovice

Týn nad Vltavou /

Kayak - river Vltava 2 km /2 laps /

Run - 5 km /2 laps / - town park along the river Vltava

ACCOMMODATION: - Hotel "Zlatá loď "

- Boathouse /Hostel/ KKJ Týn nad Vltavou

Camp KKJ Týn

The accommodation request send together with the application form.